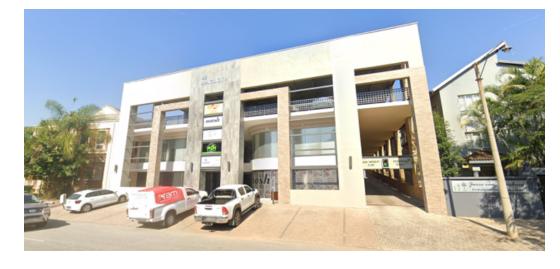

## Professional offices to let in Nelspruit

Yes

Yes 60

Prime office space Nelspruit

R 32 190.00 p/m Pricing excludes VAT, water, electricity & municipal cost

Size. - 222sqm Well established building Reception area Boardroom Server room Toilet Kitchenette 5 Parking allocated

Smart and neat premises conveniently located near Ferreira Street in Nelspruit and amenities. This 222m2 offices will suit businesses in the professional industry (e.g. law, architects and accounting firms) Pricing excludes, VAT, water and electricity.