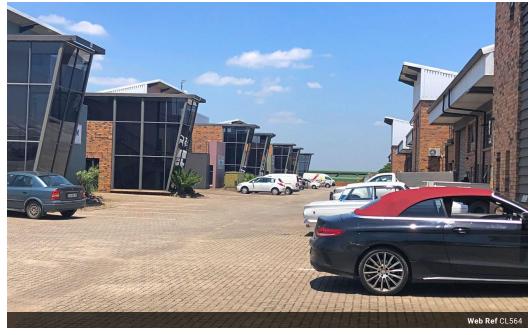

## Office in Central Park complex

Upmarket industrial complex with offices to let in Nelspruit

Pricing excludes VAT and consumption
Size approx. 101m2

R 9 872 p/m

Kitchenette
Bathroom
24 hr Security

Various letting options available office and warehouse space for 99 sqm in size to 218 sqm.

Situated in Central Park Industrial complex in Nelspruit's Eastern Industrial area near the R40 with good road links and accessibility. This upmarket industrial complex is well appointed with a relaxed working atmosphere and 24hr security.