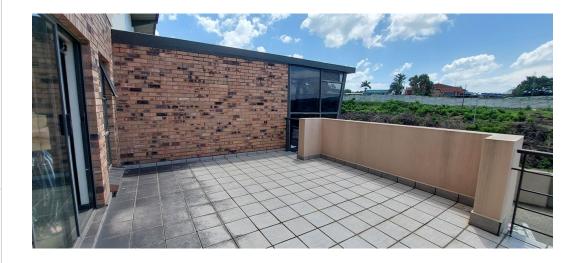

## Office in Central Park complex

Upmarket industrial complex with offices to let in Nelspruit

R 10 431 p/m Pricing excludes VAT and consumption

Size approx. 104m2 Kitchenette Bathroom Separate office Large open plan office 24 hr Security

Various letting options available office and warehouse space for 99 sqm in size to 218 sqm.

Situated in Central Park Industrial complex in Nelspruit's Eastern Industrial area near the R40 with good road links and accessibility. This upmarket industrial complex is well appointed with a relaxed working atmosphere and 24hr security.