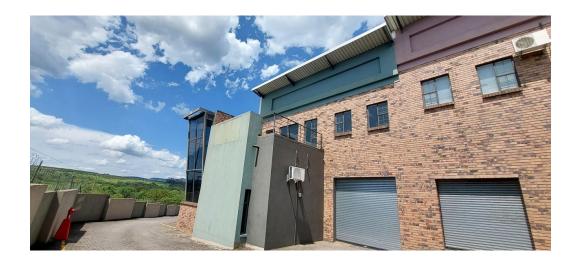

## Office in Central Park complex

Upmarket industrial complex with offices to let in Nelspruit

R 8 470 p/m Pricing excludes VAT and consumption

Size approx. 102m2 Kitchenette Bathroom Large open plan office 24 hr Security

Various letting options available office and warehouse space for 99 sqm in size to 218 sqm.

Situated in Central Park Industrial complex in Nelspruit's Eastern Industrial area near the R40 with good road links and accessibility. This upmarket industrial complex is well appointed with a relaxed working atmosphere and 24hr security.