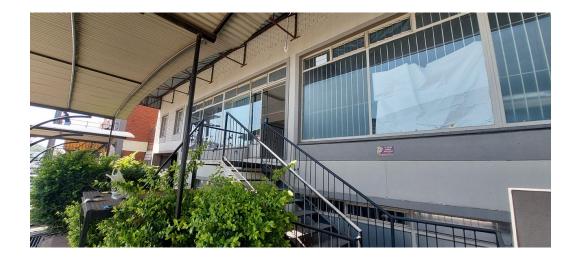

## Commercial and office space to let - Nelspruit industrial CBD

This space is a 2nd floor offices and workshops or warehouses R 35 000 p/m Pricing excludes VAT, water, electricity and municipal cost

Size - 770m2 Street front offices / retail space Bathrooms Kitchenette Workshops or warehouse storage space

Situated in Nelspruit's industrial district in the CBD. Close to all amenities and great access to passing by trade.

To view this or other similar properties, please contact Jan de Vos at PDL Property Management your trusted leasing and investment sales specialist. Alternatively send an email and we will contact you.