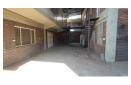

## Commercial and office space to let - Nelspruit industrial CBD

This space is a 2nd floor offices and workshops or warehouses R 35 000 p/m Pricing excludes VAT, water, electricity and municipal cost

Size - 770m2 Street front offices / retail space Bathrooms Kitchenette Workshops or warehouse storage space

Situated in Nelspruit's industrial district in the CBD. Close to all amenities and great access to passing by trade.

To view this or other similar properties, please contact Jan de Vos at PDL Property Management your trusted leasing and investment sales specialist. Alternatively send an email and we will contact you.

## Features

Zoning Commercial

Interior

Power 3 Phase Power Amps **Sizes** Floor Size

770m<sup>2</sup>

Extras

Onsite Parking Warehouse Fenced

Yes