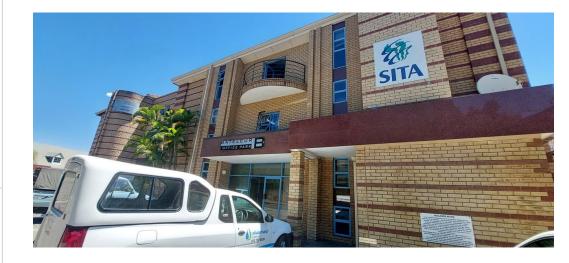

## Professional offices To Let in Nelspruit

Well established building office space To Let - Nelspruit R 111 150 p/m Pricing excludes VAT, water, electricity & municipal cost Size: 585sqm

585m<sup>2</sup>

Reception

Offices

Walk in safe

Kitchenette Boardroom

Smart and neat office space newly painted situated in Nelspruit with easy access to all major routes conveniently located near Ferreira Street in Nelspruit and amenities.

This 585sqm - 1430sqm offices will suit businesses in the professional industry (e.g. law, architects, accounting firms and more) Pricing excludes, VAT, water and electricity.

To view this or other similar properties, please contact Jan de Vos at PDL Property Management your trusted leasing and investment sales specialist. Alternatively send an email and we will contact you.