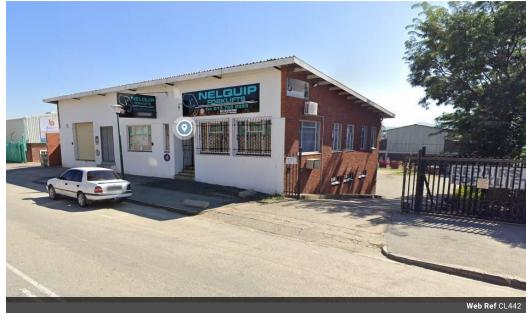

## Centrally located warehouse/workshop with large yard - Nelspruit

For Sale - Great location with yard space partly tenanted

R 4 200 000, 00

Pricing excludes VAT & transfer fees

800sqm structure

1800sqm stand

Roller doors to access warehouse Offices and reception

Kitchenette

Bathroom

Situated in Nelspruit's Eastern industrial area with easy access to the CBD and main road links.

To view this or other similar properties, please contact Jan de Vos at PDL Property Management your trusted leasing and investment sales specialist. Alternatively send an email and we will contact you.

## **Features**

**Zoning** Industrial

 Interior
 Exterior
 Sizes

 Air Conditioning
 Yes
 Security
 Yes
 Floor Size
 800m²

 Power 3 Phase
 Yes
 Land Size
 1,800m²

 Power Amps
 60

Extras

Central location Large yard Partly tenanted