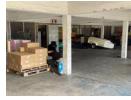

## Centrally located warehouse/workshop with large yard - Nelspruit

For Sale - Great location with yard space partly tenanted

R 4 200 000, 00

Pricing excludes VAT & transfer fees

800sqm structure

1800sqm stand

Roller doors to access warehouse Offices and reception

Kitchenette

Bathroom

Situated in Nelspruit's Eastern industrial area with easy access to the CBD and main road links.

To view this or other similar properties, please contact Jan de Vos at PDL Property Management your trusted leasing and investment sales specialist. Alternatively send an email and we will contact you.

## **Features**

**Zoning** Industrial

 Interior
 Exterior
 Sizes

 Air Conditioning
 Yes
 Security
 Yes
 Floor Size
 800m²

 Power 3 Phase
 Yes
 Land Size
 1,800m²

 Power Amps
 60

Extras

Central location Large yard Partly tenanted