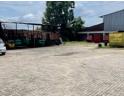

## Centrally located warehouse/workshop with large yard - Nelspruit

For Sale - Great location with yard space partly tenanted

R 4 200 000, 00

Pricing excludes VAT & transfer fees

800sqm structure

1800sqm stand

Roller doors to access warehouse Offices and reception

Kitchenette

Bathroom

Situated in Nelspruit's Eastern industrial area with easy access to the CBD and main road links.

To view this or other similar properties, please contact Jan de Vos at PDL Property Management your trusted leasing and investment sales specialist. Alternatively send an email and we will contact you.

## **Features**

**Zoning** Industrial

 Interior
 Exterior
 Sizes

 Air Conditioning
 Yes
 Security
 Yes
 Floor Size
 800m²

 Power 3 Phase
 Yes
 Land Size
 1,800m²

 Power Amps
 60

Extras

Central location Large yard Partly tenanted