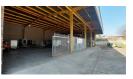

## Large warehouse For Sale in Nelspruit

Double volume warehouse for sale in Nelspruit. Well Located in Vintonia on spacious stand of 12 026sqm.

R17 500 000.00

3204sqm Warehouse space Easy access to the R40 Security access gates easy assessable for trucks High volume roof Multiple separate office & open plan offices Kitchenette Bathrooms Roller doors access

## Features

Industrial Zoning

Interior Power 3 Phase Yes

Power Amps 400

High volume roof Gate access