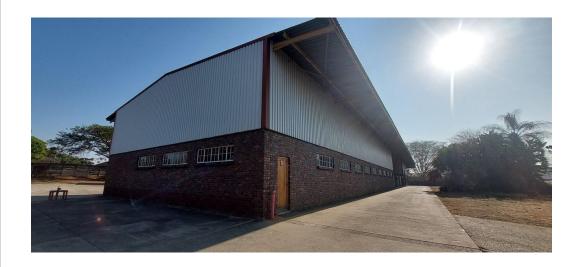

## Large warehouse For Sale in Nelspruit

Double volume warehouse for sale in Nelspruit. Well Located in Vintonia on spacious stand of 12 026sqm.

R17 500 000.00

3204sqm Warehouse space Easy access to the R40 Security access gates easy assessable for trucks High volume roof Multiple separate office & open plan offices Kitchenette Bathrooms Roller doors access

## Features

Industrial Zoning

Interior Power 3 Phase Yes

Power Amps 400

High volume roof Gate access