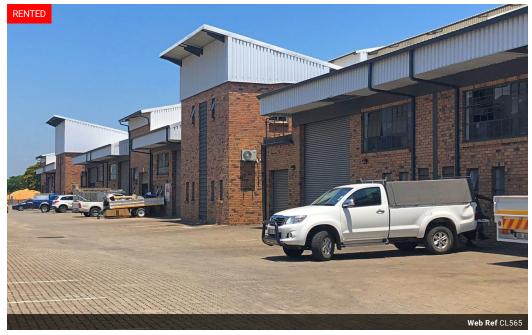

## Warehouse in Central Park industrial complex

Upmarket industrial warehouse to let in Nelspruit

R 9 660.00 p/m Pricing excludes VAT and consumption

Size approx. 120m2 Roller door for access Kitchenette Bathroom 24 hr Security

Various letting options available office and warehouse space for 99 sqm in size to 218 sqm.

Situated in Central Park Industrial complex in Nelspruit's Eastern Industrial area near the R40 with good road links and accessibility. This upmarket industrial complex is well appointed with a relaxed working atmosphere and 24hr security.