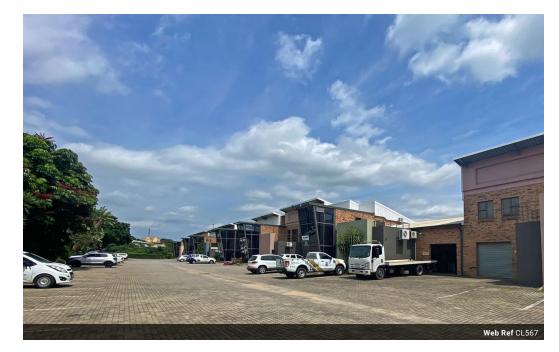

## Warehouse in Central Park industrial complex

Upmarket industrial warehouse with office to let in Nelspruit

R 17 180 p/m Pricing excludes VAT and consumption

Size approx. 218m2 Roller door for access Separate office space Kitchenette Bathroom 24 hr Security

Various letting options available office and warehouse space for 99 sqm in size to 218 sqm.

Situated in Central Park Industrial complex in Nelspruit's Eastern Industrial area near the R40 with good road links and accessibility. This upmarket industrial complex is well appointed with link truck access, additional security and boundary walls.