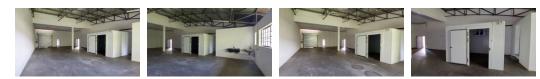

## Warehouse in Central Park industrial complex

Upmarket industrial warehouse with office to let in Nelspruit

R 17 180 p/m Pricing excludes VAT and consumption

Size approx. 218m2 Roller door for access Separate office space Kitchenette Bathroom 24 hr Security

Various letting options available office and warehouse space for 99 sqm in size to 218 sqm.

Situated in Central Park Industrial complex in Nelspruit's Eastern Industrial area near the R40 with good road links and accessibility. This upmarket industrial complex is well appointed with link truck access, additional security and boundary walls.