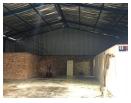

## Well situated industrial property to let - Nelspruit

Industrial warehouse, well located on with off street parking and interlink accessible

R 18 000 p/m

Pricing excludes VAT, water, electricity and operational costs

Large roller doors to access

High volume roof Separate offices and/or boardroom space

Kitchenette

Bathrooms

Staff ablutions

Situated in Nelspruit's Eastern industrial area with easy access to the CBD and main road links.

## **Features**

Zoning Industrial

Sizes Interior Power 3 Phase 300m² Yes Floor Size Power Amps 60

Double Volume Large Roller Shutter Door Staff Ablutions