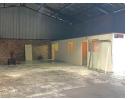

## Well situated industrial property to let - Nelspruit

Industrial warehouse, well located on with off street parking and interlink accessible

R 18 000 p/m

Pricing excludes VAT, water, electricity and operational costs

Large roller doors to access

High volume roof Separate offices and/or boardroom space

Kitchenette

Bathrooms

Staff ablutions

Situated in Nelspruit's Eastern industrial area with easy access to the CBD and main road links.

## **Features**

Zoning Industrial

Sizes Interior Power 3 Phase 300m² Yes Floor Size Power Amps 60

Double Volume Large Roller Shutter Door Staff Ablutions