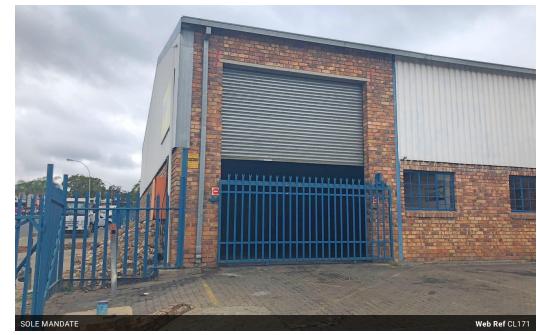

## Well situated industrial property to let - Nelspruit

Industrial warehouse, well located on with off street parking and interlink accessible

R 18 000 p/m

Pricing excludes VAT, water, electricity and operational costs

Large roller doors to access

High volume roof Separate offices and/or boardroom space

Kitchenette

Bathrooms

Staff ablutions

Situated in Nelspruit's Eastern industrial area with easy access to the CBD and main road links.

## **Features**

Zoning Industrial

Sizes Interior Power 3 Phase 300m² Yes Floor Size Power Amps 60

Double Volume Large Roller Shutter Door Staff Ablutions