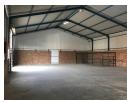

Size 478sqm 2 x Large roller doors to access High volume roof Kitchenette Bathrooms

Staff ablutions

Situated in Nelspruit's Eastern industrial area with easy access to the CBD and main road links.

To view this or other similar properties, please contact Jan de Vos at PDL Property Management your trusted leasing and investment sales specialist. Alternatively send an email and we will contact you.

## Features

**Zoning** Industrial

 Interior
 Sizes

 Power 3 Phase
 Yes
 Floor Size
 478m²

 Power Amps
 60
 478m²

Extras

2 x Large roller doors to access High volume roof