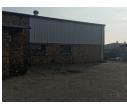

## Industrial warehouse to let - Nelspruit

Large industrial warehouse To Let - Nelspruit well located on with off street parking R 26 290.00 p/m Pricing excludes VAT, water, electricity and municipal costs

Size 478sqm 2 x Large roller doors to access High volume roof Kitchenette Bathrooms

Staff ablutions

Situated in Nelspruit's Eastern industrial area with easy access to the CBD and main road links.

To view this or other similar properties, please contact Jan de Vos at PDL Property Management your trusted leasing and investment sales specialist. Alternatively send an email and we will contact you.