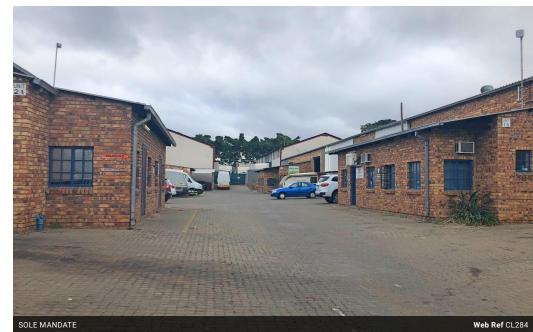

## Industrial warehouse to let - Nelspruit

Large industrial warehouse To Let - Nelspruit well located on with off street parking R 26 290.00 p/m Pricing excludes VAT, water, electricity and municipal costs

Size 478sqm 2 x Large roller doors to access High volume roof Kitchenette Bathrooms

Staff ablutions

Situated in Nelspruit's Eastern industrial area with easy access to the CBD and main road links.

To view this or other similar properties, please contact Jan de Vos at PDL Property Management your trusted leasing and investment sales specialist. Alternatively send an email and we will contact you.

## Features

**Zoning** Industrial

 Interior
 Sizes

 Power 3 Phase
 Yes
 Floor Size
 478m²

 Power Amps
 60
 478m²

Extras

2 x Large roller doors to access High volume roof