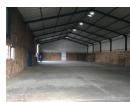

Size 478sqm 2 x Large roller doors to access High volume roof Kitchenette Bathrooms

Staff ablutions

Situated in Nelspruit's Eastern industrial area with easy access to the CBD and main road links.

To view this or other similar properties, please contact Jan de Vos at PDL Property Management your trusted leasing and investment sales specialist. Alternatively send an email and we will contact you.

## Features

**Zoning** Industrial

 Interior
 Sizes

 Power 3 Phase
 Yes
 Floor Size
 478m²

 Power Amps
 60
 478m²

Extras

2 x Large roller doors to access High volume roof