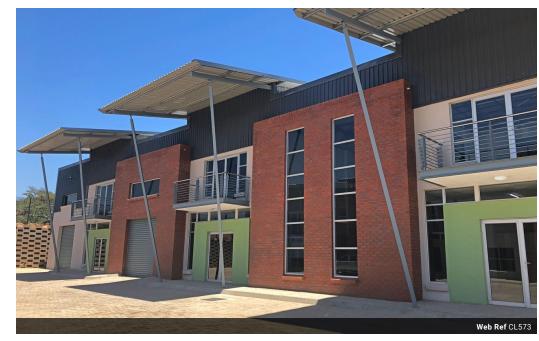

## Brand new industrial warehouses to let - Riverside

Newly built warehouses to let in Nelspruit. Well located and beautifully appointed in the sought-after area of Riverside.

367m<sup>2</sup>

R 33 030.00 p/m

Pricing excludes VAT, water, electricity and operational costs

Size 367sqm

Ground Floor - 260sqm First Floor - 100sqm

Patio - 7sqm

Roller doors to access warehouse

High volume roof

Reception and sufficient offices