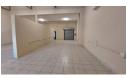

Size approx. 218m2 Roller door for access Separate office space Kitchenette Bathroom 24 hr Security

Various letting options available in the complex

Situated in Central Park Industrial complex in Nelspruit's Eastern Industrial area near the R40 with good road links and accessibility. This unmarket industrial complex is well appointed with link truck access, additional security and boundary walls

## Features

**Zoning** Industrial

 Interior
 Exterior
 Sizes

 Power 3 Phase
 Yes
 Security
 Yes
 Floor Size
 218m²

 Power Amps
 60

**Extras** 

Tiled flooring 24 Hr Security