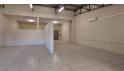

## Warehouse in Central Park industrial complex

Warehouse in Central Park industrial complex

Upmarket industrial warehouse with office to let in Nelspruit

R 21 050.00 p/m

Pricing excludes VAT, water, electricity and operational costs

Size approx. 218m2 Roller door for access Separate office space Kitchenette Bathroom 24 hr Security

Various letting options available in the complex

Situated in Central Park Industrial complex in Nelspruit's Eastern Industrial area near the R40 with good road links and accessibility. This unmarket industrial complex is well appointed with link truck access, additional security and boundary walls

## Features

**Zoning** Industrial

 Interior
 Exterior
 Sizes

 Power 3 Phase
 Yes
 Security
 Yes
 Floor Size
 218m²

 Power Amps
 60

**Extras** 

Tiled flooring 24 Hr Security