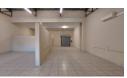

Size approx. 218m2 Roller door for access Separate office space Kitchenette Bathroom 24 hr Security

Various letting options available in the complex

Situated in Central Park Industrial complex in Nelspruit's Eastern Industrial area near the R40 with good road links and accessibility. This unmarket industrial complex is well appointed with link truck access, additional security and boundary walls

## Features

**Zoning** Industrial

 Interior
 Exterior
 Sizes

 Power 3 Phase
 Yes
 Security
 Yes
 Floor Size
 218m²

 Power Amps
 60

**Extras** 

Tiled flooring 24 Hr Security