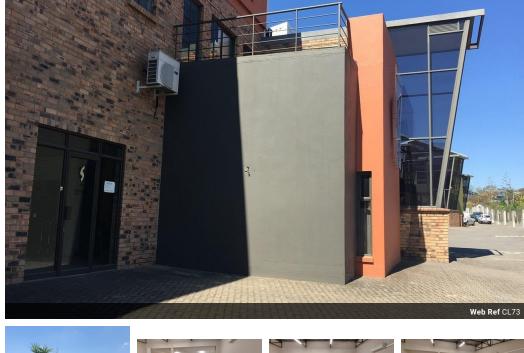

## Warehouse in Central Park industrial complex

Warehouse in Central Park industrial complex

Upmarket industrial warehouse with office to let in Nelspruit

R 21 050.00 p/m

Pricing excludes VAT, water, electricity and operational costs

Size approx. 218m2 Roller door for access Separate office space Kitchenette Bathroom 24 hr Security

Various letting options available in the complex

Situated in Central Park Industrial complex in Nelspruit's Eastern Industrial area near the R40 with good road links and accessibility. This unmarket industrial complex is well appointed with link truck access, additional security and boundary walls