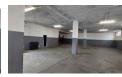

## Workshop Warehouse to let - Nelspruit

Industrial workshop / warehouse to let in Nelspruit

R 16 030.00 p/m Pricing excludes VAT, water, electricity and operational costs

Yes

60

267sqm Large roller doors to access warehouse High volume roof Kitchenette Bathroom Prepaid electricity