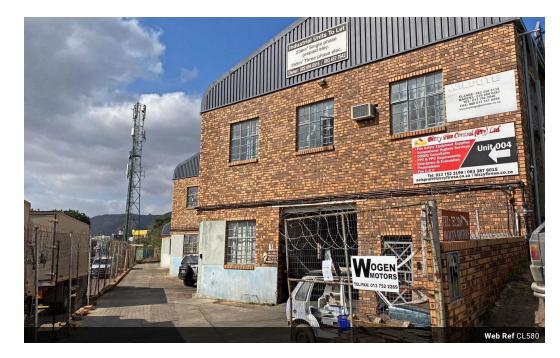

## Workshop Warehouse to let - Nelspruit

Industrial workshop / warehouse to let in Nelspruit

R 16 030.00 p/m Pricing excludes VAT, water, electricity and operational costs

Yes

60

267sqm Large roller doors to access warehouse High volume roof Kitchenette Bathroom Prepaid electricity

Situated in Nelspruit's Eastern industrial area with easy access to the CBD and main road links.

To view this or other similar properties, please contact Jan de Vos at PDL Property Management your trusted leasing and investment sales specialist. Alternatively send an email and we will contact you.