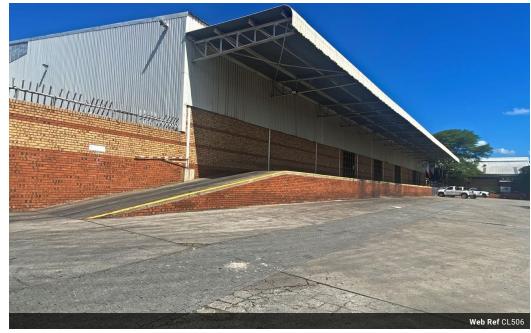

## Large distribution warehouse to let - Riverside

Distribution warehouse to let in Nelspruit. Well located in the sought-after area of Riverside with sufficient off-street parking raised offloading bays

R 180 000 p/m

Pricing excludes VAT, municipal costs, water and electricity

3 000m2

Roller doors to access warehouse Raised offloading platform with dedicated roller doors High volume roof

Separate offices

Kitchenette

Bathrooms Staff ablutions

Situated in Riverside, Nelspruit's most popular industrial area with easy access to the CBD and main road links. Near amenities and many businesses located in this district.