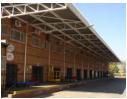

R 180 000 p/m

Pricing excludes VAT, municipal costs, water and electricity

3 000m2

Roller doors to access warehouse Raised offloading platform with dedicated roller doors High volume roof

Separate offices

## Features

Zoning Industrial

Interior

Power 3 Phase Floor Size Yes 80

Sizes

Power Amps

Extras High Volume Raised loading docks