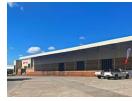

## Large distribution warehouse to let - Riverside

Distribution warehouse to let in Nelspruit. Well located in the sought-after area of Riverside with sufficient off-street parking raised offloading bays

R 180 000 p/m

Pricing excludes VAT, municipal costs, water and electricity

3 000m2

Roller doors to access warehouse Raised offloading platform with dedicated roller doors High volume roof

Separate offices

Kitchenette

Bathrooms Staff ablutions

Situated in Riverside, Nelspruit's most popular industrial area with easy access to the CBD and main road links. Near amenities and many businesses located in this district.