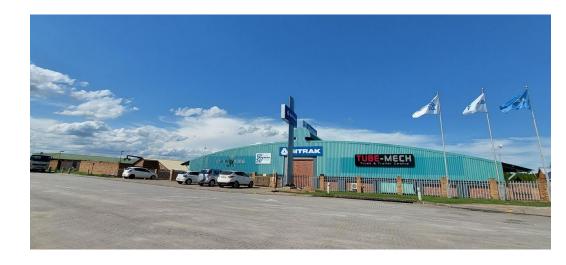

Well positioned industrial warehouse to let in Riverside

Warehouse with Office To Let Nelspruit

R 14 950.00 p/m Pricing excludes VAT, water and electricity

Size 240sqm Kitchenette Bathrooms Large Roller shutter door access Offices / Reception High volume

Situated in Nelspruit's sought-after Riverside suburb in a small industrial complex near the R40 with good road links and accessibility. Near amenities and many businesses located in this district.

To view this or other similar properties, please contact Jan de Vos at PDL Property Management your trusted leasing and investment sales specialist. Alternatively send an email and we will contact you.