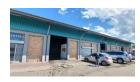

Well positioned industrial warehouse to let in Riverside

Warehouse with Office To Let Nelspruit

R 14 950.00 p/m Pricing excludes VAT, water and electricity

Size 240sqm Kitchenette Bathrooms Large Roller shutter door access Offices / Reception High volume

Situated in Nelspruit's sought-after Riverside suburb in a small industrial complex near the R40 with good road links and accessibility. Near amenities and many businesses located in this district.

To view this or other similar properties, please contact Jan de Vos at PDL Property Management your trusted leasing and investment sales specialist. Alternatively send an email and we will contact you.