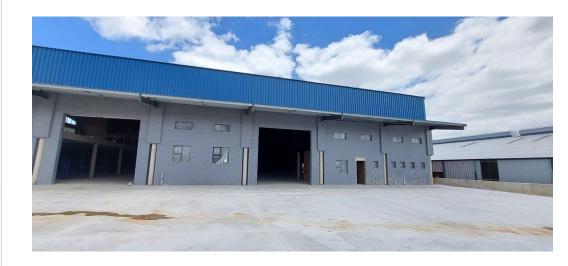

## Brand new industrial warehouses to let - Riverside

Newly built warehouses to let in Nelspruit. Well located and beautifully appointed in the sought-after area of Riverside.

R 153 000.00 p/m Pricing excludes VAT, water, electricity and operational costs

Yes

800

Size 1800sqm Roller doors to access warehouse High volume roof Reception and sufficient offices Kitchenette Bathrooms Staff ablutions

Situated in Riverside, Nelspruit's most popular industrial area with easy access to main road links.

## Features

Zoning Industrial

Interior Power 3 Phase Power Amps **Sizes** Floor Size

1,800m<sup>2</sup>