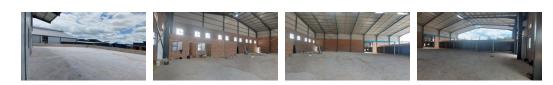

## Brand new industrial warehouses to let - Riverside

Newly built warehouses to let in Nelspruit. Well located and beautifully appointed in the sought-after area of Riverside.

R 153 000.00 p/m Pricing excludes VAT, water, electricity and operational costs

Yes

800

Size 1800sqm Roller doors to access warehouse High volume roof Reception and sufficient offices Kitchenette Bathrooms Staff ablutions

Situated in Riverside, Nelspruit's most popular industrial area with easy access to main road links.

## Features

Zoning Industrial

Interior Power 3 Phase Power Amps **Sizes** Floor Size

1,800m<sup>2</sup>