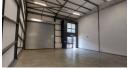

Size 250m2

Newly built

Roller shutter door access

Double volume

Customer parking

Riverside location/ easily accessible

Situated in Nelspruit's sought-after Riverside suburb in a small industrial complex near the R40 with good road links and accessibility. Near amenities and many businesses located in this district.

## Features

**Zoning** Industrial

Sizes

Floor Size 250m<sup>2</sup>