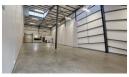

Size 250m2

Newly built

Roller shutter door access

Double volume

Customer parking

Riverside location/ easily accessible

Situated in Nelspruit's sought-after Riverside suburb in a small industrial complex near the R40 with good road links and accessibility. Near amenities and many businesses located in this district.

## Features

**Zoning** Industrial

Sizes

Floor Size 250m<sup>2</sup>