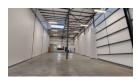

Size 250m2

Newly built

Roller shutter door access

Double volume

Customer parking

Riverside location/ easily accessible

Situated in Nelspruit's sought-after Riverside suburb in a small industrial complex near the R40 with good road links and accessibility. Near amenities and many businesses located in this district.

## Features

**Zoning** Industrial

Sizes

Floor Size 250m<sup>2</sup>