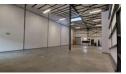

Size 250m2

Newly built

Roller shutter door access

Double volume

Customer parking

Riverside location/ easily accessible

Situated in Nelspruit's sought-after Riverside suburb in a small industrial complex near the R40 with good road links and accessibility. Near amenities and many businesses located in this district.

## Features

**Zoning** Industrial

Sizes

Floor Size 250m<sup>2</sup>