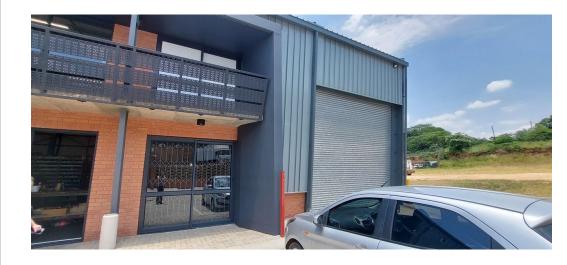

## Industrial premises in Waterfall Avenue - Riverside

Well positioned industrial with excellent visibility to let in Riverside

R 24 500 p/m

Pricing excludes VAT, water, electricity and operational costs

Size 250m2

Newly built

Roller shutter door access

Double volume

Customer parking

Riverside location/ easily accessible

Situated in Nelspruit's sought-after Riverside suburb in a small industrial complex near the R40 with good road links and accessibility. Near amenities and many businesses located in this district.