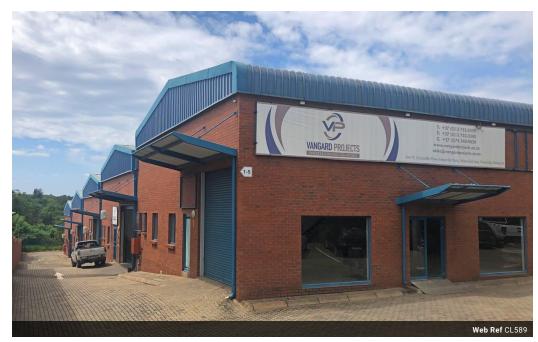

## Industrial property To Let - Riverside

Industrial warehouse to let in Nelspruit. Well located in the sought-after area of Riverside

R 20 000 p/m

Pricing excludes VAT, water and electricity

Roller doors to access warehouse

High volume roof Reception & sufficient offices

Mezzanine

Kitchenette

Situated in Riverside, Nelspruit's most popular industrial area with easy access to the CBD and main road links.

To view this or other similar properties, please contact Jan de Vos at PDL Property Management your trusted leasing and investment sales specialist. Alternatively send an email and we will contact you.

## **Features**

Zoning Industrial

Sizes

360m² Floor Size