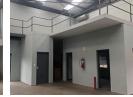

## Industrial property To Let - Riverside

Industrial warehouse to let in Nelspruit. Well located in the sought-after area of Riverside

R 20 000 p/m

Pricing excludes VAT, water and electricity

Roller doors to access warehouse

High volume roof Reception & sufficient offices

Mezzanine

Kitchenette

Situated in Riverside, Nelspruit's most popular industrial area with easy access to the CBD and main road links.

To view this or other similar properties, please contact Jan de Vos at PDL Property Management your trusted leasing and investment sales specialist. Alternatively send an email and we will contact you.