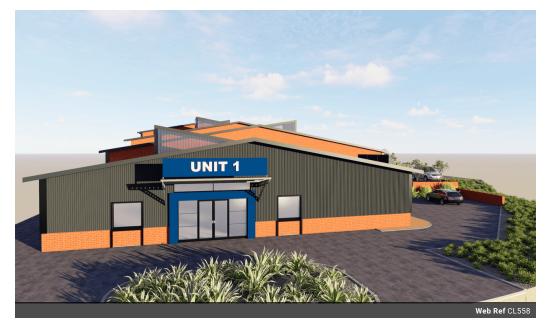

## Newly built warehouse and office space To Let Nelspruit Riverside Industrial

Prime Warehouse and Office Space to Let in Nelspruit

Rental - R 33 820.00 (pricing excludes VAT, Water, Electricity, Ops cost) Multiple units available from 356sqm (white box) Size 356m2 Reception Shop frontage Kitchenette Bathroom High volume roof Roller doors to access warehouse

Situated in Nelspruit's sought-after Riverside suburb in a small industrial complex near the R40 with good road links and accessibility. Near amenities and many businesses located in this district.

To view this or other similar properties, please contact Jan de Vos at PDL Property Management your trusted leasing and investment sales specialist. Alternatively send an email and we will contact you.