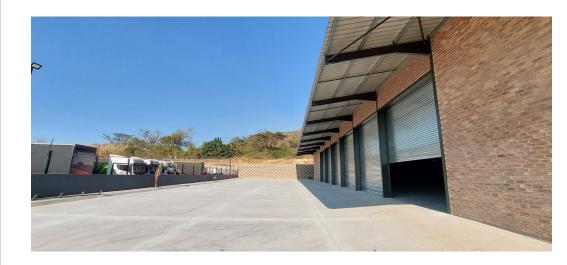

## Brand new industrial warehouses to let - Riverside

Well located newly built industrial property To Let.- Nelspruit

R 127 500 p/m

Pricing excludes VAT, water, electricity, municipal charges & CID

Size 1700m2

Large roller doors to access warehouse

High volume roof Offices

Boardroom

Kitchenette

Situated in Nelspruit Easy access to the R40, R37 and N4 bypass

To view this or other similar properties, please contact Jan de Vos at PDL Property Management your trusted leasing and investment sales specialist. Alternatively send an email and we will contact you.

## **Features**

Zoning Industrial

Sizes Interior 1,700m<sup>2</sup> Air Conditioning Yes Floor Size Power 3 Phase Yes

Power Amps **Extras** 

Parking Yard Space Tiled Floors Mezzanine

80