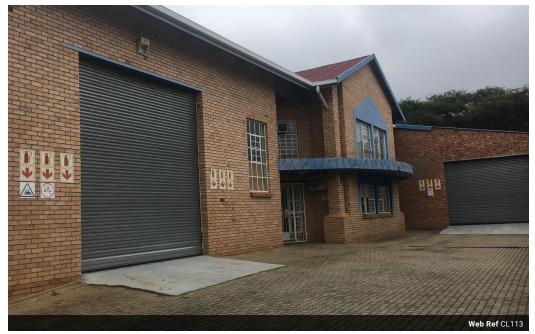

## Large industrial warehouse to let - Rocky's Drift

Large industrial warehouse to let - Rocky's Drift

R 50 000 p/m Pricing excludes VAT, consumption and operational costs

> Yes 80

Size - 900m2 Roller doors to access warehouse Double volume roof Mezzanine Separate offices - look out on warehouse Kitchenette Bathrooms On site parking

Situated in Rocky's Drift a popular industrial area with easy access to both Nelspruit and White River, just off the R40.

To view this or other similar properties, please contact Jan de Vos at PDL Property Management your trusted leasing and investment sales specialist. Alternatively send an email and we will contact you

## Features

Zoning Industrial

Interior Power 3 Phase

Parking Roller door entry Offices

Power Amps Extras

Sizes Floor Size

900m<sup>2</sup>