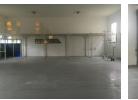

## Large industrial warehouse to let - Rocky's Drift

Large industrial warehouse to let - Rocky's Drift

R 50 000 p/m Pricing excludes VAT, consumption and operational costs

> Yes 80

Size - 900m2 Roller doors to access warehouse Double volume roof Mezzanine Separate offices - look out on warehouse Kitchenette Bathrooms On site parking

## Features

Zoning Industrial

Interior Power 3 Phase

Parking Roller door entry Offices

Power Amps Extras

Sizes Floor Size

900m<sup>2</sup>