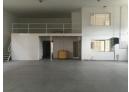

## Large industrial warehouse to let - Rocky's Drift

Large industrial warehouse to let - Rocky's Drift

R 50 000 p/m Pricing excludes VAT, consumption and operational costs

> Yes 80

Size - 900m2 Roller doors to access warehouse Double volume roof Mezzanine Separate offices - look out on warehouse Kitchenette Bathrooms On site parking

## Features

Zoning Industrial

Interior Power 3 Phase

Parking Roller door entry Offices

Power Amps Extras

Sizes Floor Size

900m<sup>2</sup>