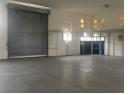

## Large industrial warehouse to let - Rocky's Drift

Large industrial warehouse to let - Rocky's Drift

R 50 000 p/m Pricing excludes VAT, consumption and operational costs

> Yes 80

Size - 900m2 Roller doors to access warehouse Double volume roof Mezzanine Separate offices - look out on warehouse Kitchenette Bathrooms On site parking

## Features

Zoning Industrial

Interior Power 3 Phase

Parking Roller door entry Offices

Power Amps Extras

Sizes Floor Size

900m<sup>2</sup>