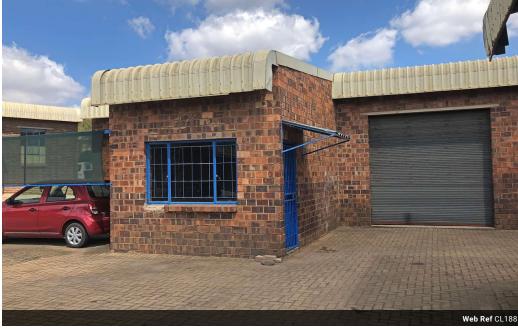

## Warehouses or mini factories to let - Rocky's Drift

Situated in small industrial complex with a mix on tenants

R 11 760p/m

Pricing excludes VAT, consumption and operational costs

Roller doors to access warehouse

Double volume roof Separate office

Kitchenette

Bathrooms

24hr security and access control

Situated in Rocky's Drift a popular industrial area with easy access to both Nelspruit and White River, just off the R40.