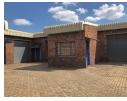

## Warehouses or mini factories to let - Rocky's Drift

Situated in small industrial complex with a mix on tenants

R 11 760p/m

Pricing excludes VAT, consumption and operational costs

Roller doors to access warehouse

Double volume roof Separate office

Kitchenette

Bathrooms

24hr security and access control

Situated in Rocky's Drift a popular industrial area with easy access to both Nelspruit and White River, just off the R40.