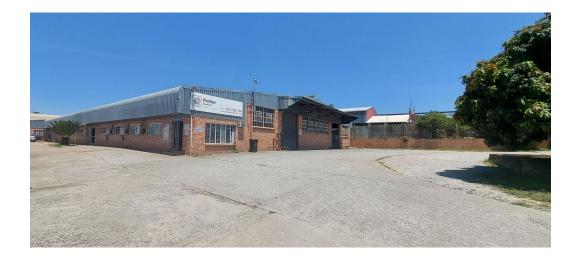

## Large industrial warehouse To Let - Rocky's Drift

Industrial Property To Let Rocky's Drift

R 104 000 p/m Pricing excludes VAT, consumption and operational costs

Size - 2 306m2 Roller doors to access warehouse Interlink access Double volume roof Reception area Separate offices Kitchenette Bathrooms Covered parking

Situated in Rocky's Drift a popular industrial area with easy access to both Nelspruit and White River, just off the R40. To view this or other similar properties, please contact Jan de Vos at PDL Property Management your trusted leasing and investment sales specialist. Alternatively send an email and we will contact you

## Zoning Industrial

**Interior** Power 3 Phase Power Amps **Exterior** Covered Parking Bays Open Parking Bays Sizes Floor Size

2,306m<sup>2</sup>

Extras

Air Conditioner Onsite covered parking easy access