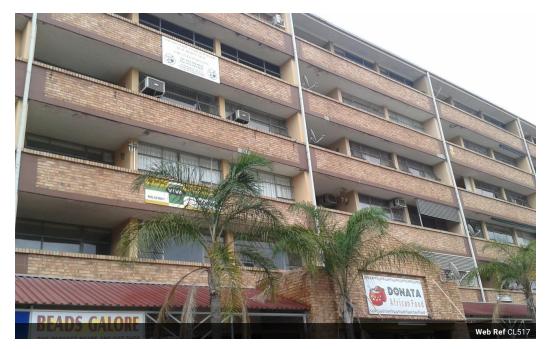

## Professional office- Nelspruit CBD

Prime office space in busy CBD district // Residential in the CBD

Size - 104 sqm Basement parking available Central secure location Good transport in area

This office / residential flat is located in the Plaza 10 Building in the busy central business district of Nelspruit. It has a great position and easy access from Brown and Samora Machel Street. Close to all amenities and passing trade with easy access and parking for clients.