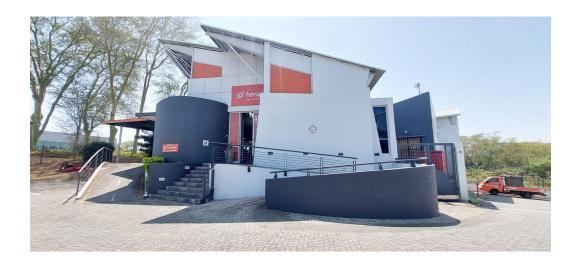

# Prime Location on R40 in Riversides main hub

Property To Let Riverside Price R 90 000.00 excluding VAT, Water, Electricity, Municipal cost, Ops cost Size: 1048.97m2

Street front Visible from busy R40 Retail & Office space Storage space Reception Parking

### Zoning Mixed Use

Interior Air Conditioning Power 3 Phase **Exterior** Security Open Parking Bays

Yes 18 **Sizes** Floor Size

1,049m<sup>2</sup>

Power Amps 80

Parking Fenced Visibility Air-Condition