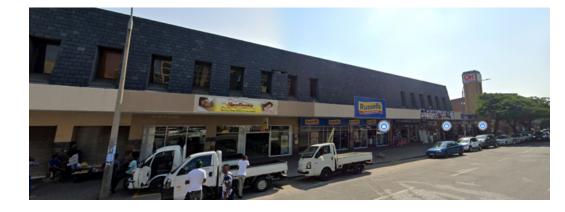

## Retail & Office Building

Location:

Situated in the centre of Nelspruit CBD with access from both Anderson Street & Andrew Street Nelspruit, Mpumalanga.

Tenant Mix: Retail OK Furniture, Russells, Sleepmasters, Hyper Bedding.

## Features

- ✓ Type of Building: Retail & Office Building
- ✓ LSM: 3-6
- Anchor Tenants: OK Furniture, Russells, Sleepmasters, Hyper Bedding.
- ✓ Region: Mpumalanga
- ✓ Total GLA: 8 383 m<sup>2</sup>